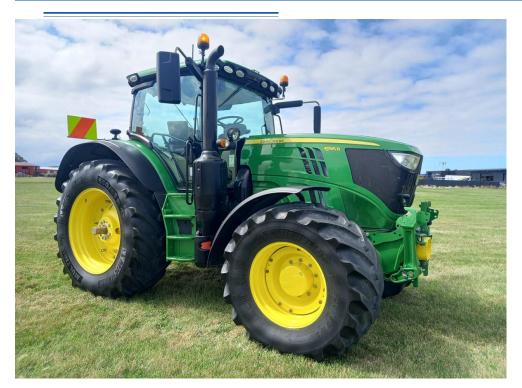

# John Deere 6195R

Full Spec Tractor!

Command Pro & joystick, front link & PTO, front and rear suspension, the list goes on!

For more information, contact Jonathan Bruce on 027 436 5366.

### **Specifications**

| Year:  | 2020       | Engine HP: | 195     |
|--------|------------|------------|---------|
| Make:  | John Deere | Condition: | Used    |
| Model: | 6195R      | Location:  | Timaru  |
| Hours: | 4584       | Туре:      | Tractor |