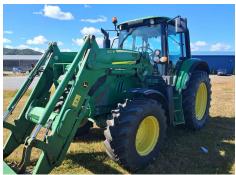

## **SPECIFICATION SHEET**

John Deere 6110M

**\$85,000.00** +GST

SKU:208901

Radio, passenger seat, toolbox, standard cab, heavy duty rear wheel brakes, 60kg front base weight

For more information, contact Casey Bland on 0272 454 346.

## **Specifications**

| Make:         | John Deere          |
|---------------|---------------------|
| Model:        | 6110M               |
| Hours:        | 3912                |
| Engine HP:    | 110                 |
| PTO HP:       | 86                  |
| Transmission: | PowrQuad Plus 24/24 |
|               |                     |

| Road Speed:     | 40 km/h    |
|-----------------|------------|
| Hydraulic Flow: | 114 L/min  |
| Cab / ROPS:     | Cab        |
| Loader:         | 623R       |
| Front Tyres:    | 480/65 R24 |
| Rear Tyres:     | 540/65 R38 |