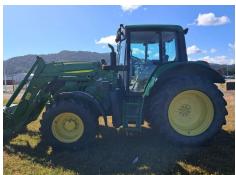

## **SPECIFICATION SHEET**

John Deere 6110M

**\$85,000.00** +GST

SKU:208901

Radio, passenger seat, toolbox, standard cab, heavy duty rear wheel brakes, 60kg front base weight

For more information, contact Casey Bland on 0272 454 346.

## **Specifications**

| Make:         | John Deere          |
|---------------|---------------------|
| Model:        | 6110M               |
| Hours:        | 3912                |
| Engine HP:    | 110                 |
| PTO HP:       | 86                  |
| Transmission: | PowrQuad Plus 24/24 |
|               |                     |

| Road Speed:     | 40 km/h    |
|-----------------|------------|
| Hydraulic Flow: | 114 L/min  |
| Cab / ROPS:     | Cab        |
| Loader:         | 623R       |
| Front Tyres:    | 480/65 R24 |
| Rear Tyres:     | 540/65 R38 |