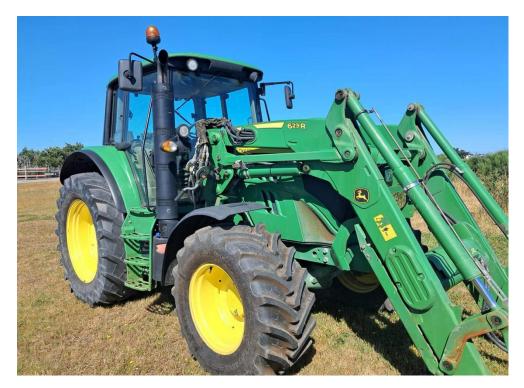

## **SPECIFICATION SHEET**

John Deere 6110M

**\$85,000.00** +GST

SKU:208901

Radio, passenger seat, toolbox, standard cab, heavy duty rear wheel brakes, 60kg front base weight

For more information, contact Casey Bland on 0272 454 346.

## **Specifications**

| Make:         | John Deere          |
|---------------|---------------------|
| Model:        | 6110M               |
| Hours:        | 3912                |
| Engine HP:    | 110                 |
| PTO HP:       | 86                  |
| Transmission: | PowrQuad Plus 24/24 |
|               |                     |

| Road Speed:     | 40 km/h    |
|-----------------|------------|
| Hydraulic Flow: | 114 L/min  |
| Cab / ROPS:     | Cab        |
| Loader:         | 623R       |
| Front Tyres:    | 480/65 R24 |
| Rear Tyres:     | 540/65 R38 |