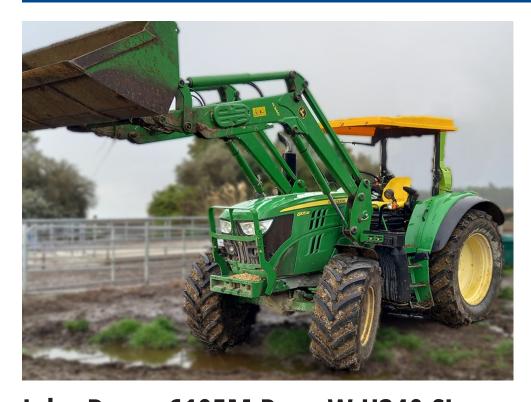

# John Deere 6105M Rops W H340 SL

\$73,000.00 +GST

SKU:208854

Tidy low hour tractor with good service history.

Extras fitted include sun lid, rear guard extensions and longer reach loader.

Be quick as tractors like this sell fast!

#### **Specifications**

| Location: | Timaru               |
|-----------|----------------------|
| Make:     | John Deere           |
| Model:    | 6105M Rops W H340 SL |
| Туре:     | Tractor              |
| Year:     | 2015                 |
| Hours:    | 3850                 |
|           |                      |

| Engine HP:    | 105             |
|---------------|-----------------|
| Condition:    | Used            |
| Cab / ROPS:   | ROPS            |
| Transmission: | 16x16 PowerQuad |
| Rear SCVs:    | 2               |
| Loader:       | H340 SL+Bucket  |