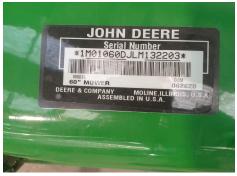

## John Deere 60D Deck

4400.00 +GST

SKU:207846

60 inch Mower Deck Auto Connect hydraulic lift. Only used once as new condition. Fits John Deere mowers 1025R up to 2020 model S/N 324500. Makes attaching convenient with the auto connect system, simply drive over, lock it on without leaving the seat, you're ready to mow.

## **Specifications**

| •      |            |            |               |
|--------|------------|------------|---------------|
| Year:  | 2020       | Condition: | Used          |
| Make:  | John Deere | Location:  | Timaru        |
| Model: | 60D Deck   | Туре:      | Ride-on Mower |