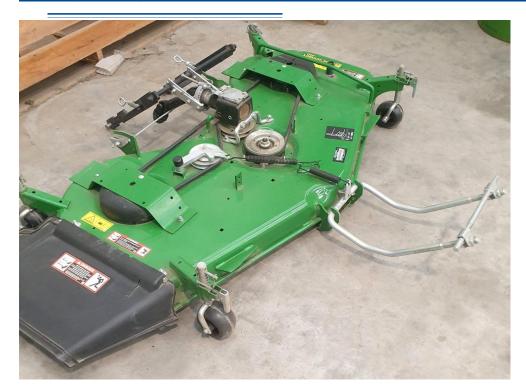

## John Deere 60D Deck

4400.00 +GST

SKU:207846

60 inch Mower Deck Auto Connect hydraulic lift. Only used once as new condition. Fits John Deere mowers 1025R up to 2020 model S/N 324500. Makes attaching convenient with the auto connect system, simply drive over, lock it on without leaving the seat, you're ready to mow.