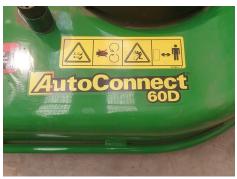

## John Deere 60D Deck

4400.00 +GST

SKU:207846

60 inch Mower Deck Auto Connect hydraulic lift. Only used once as new condition. Fits John Deere mowers 1025R up to 2020 model S/N 324500. Makes attaching convenient with the auto connect system, simply drive over, lock it on without leaving the seat, you're ready to mow.