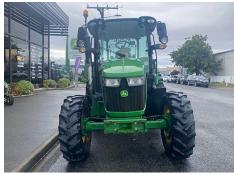

## **SPECIFICATION SHEET**

John Deere 5100R

**40000.00 +GST** sku:208834

Good solid used tractor with plenty of life left in it, that would suit a 2.4m row environment or wider.

Features are Hi spec Command 8 32 Speed Transmission and large capacity hydraulic pump that delivers 100ltrs/min at the remotes.

## **Specifications**

| Year:      | 2018       | PTO Speeds:     | 540/540E/1000    |
|------------|------------|-----------------|------------------|
| Make:      | John Deere | Front Axle:     | MFWD             |
| Model:     | 5100R      | Transmission:   | Command 8        |
| Hours:     | 7510       | Road Speed:     | 40 km/h          |
| Engine HP: | 100        | Hydraulic Flow: | 100 L/min        |
| Condition: | Used       | Rear SCVs:      | 3 Rear SCVs      |
| Location:  | Blenheim   | Front Tyres:    | 280/85 R24 - 80% |
| Туре:      | Tractor    | Rear Tyres:     | 420/85R30 80%    |