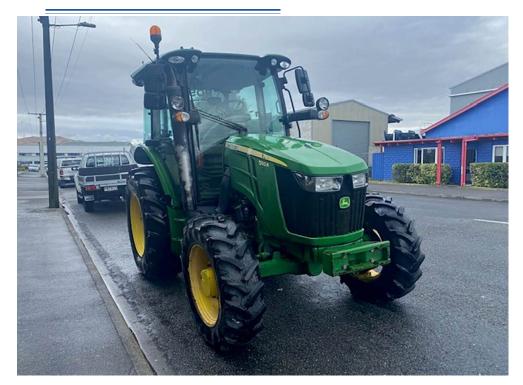

## **SPECIFICATION SHEET**

John Deere 5100R

**40000.00 +GST** sku:208834

Good solid used tractor with plenty of life left in it, that would suit a 2.4m row environment or wider.

Features are Hi spec Command 8 32 Speed Transmission and large capacity hydraulic pump that delivers 100ltrs/min at the remotes.

## **Specifications**

| Year:      | 2018       | PTO Speeds:     | 540/540E/1000    |
|------------|------------|-----------------|------------------|
| Make:      | John Deere | Front Axle:     | MFWD             |
| Model:     | 5100R      | Transmission:   | Command 8        |
| Hours:     | 7510       | Road Speed:     | 40 km/h          |
| Engine HP: | 100        | Hydraulic Flow: | 100 L/min        |
| Condition: | Used       | Rear SCVs:      | 3 Rear SCVs      |
| Location:  | Blenheim   | Front Tyres:    | 280/85 R24 - 80% |
| Туре:      | Tractor    | Rear Tyres:     | 420/85R30 80%    |