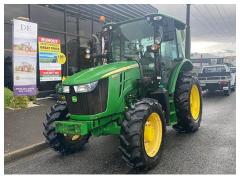

## **SPECIFICATION SHEET**

John Deere 5100R

**40000.00 +GST** sku:208834

Good solid used tractor with plenty of life left in it, that would suit a 2.4m row environment or wider.

Features are Hi spec Command 8 32 Speed Transmission and large capacity hydraulic pump that delivers 100ltrs/min at the remotes.

## **Specifications**

| Year:      | 2018       | PTO Speeds:     | 540/540E/1000    |
|------------|------------|-----------------|------------------|
| Make:      | John Deere | Front Axle:     | MFWD             |
| Model:     | 5100R      | Transmission:   | Command 8        |
| Hours:     | 7510       | Road Speed:     | 40 km/h          |
| Engine HP: | 100        | Hydraulic Flow: | 100 L/min        |
| Condition: | Used       | Rear SCVs:      | 3 Rear SCVs      |
| Location:  | Blenheim   | Front Tyres:    | 280/85 R24 - 80% |
| Туре:      | Tractor    | Rear Tyres:     | 420/85R30 80%    |