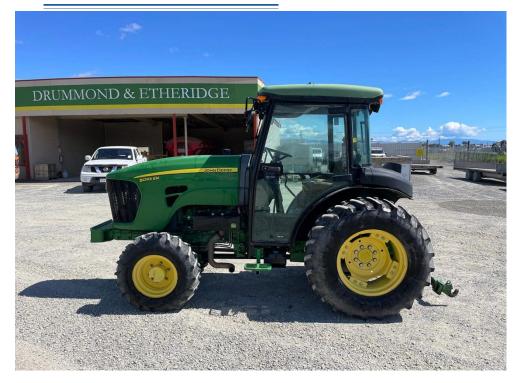

## **SPECIFICATION SHEET**

John Deere 5093EN

\$45,000.00 +GST

**SKU:**208935

## **Specifications**

| •          |              |
|------------|--------------|
| Year:      | 2015         |
| Make:      | John Deere   |
| Model:     | 5093EN       |
| Hours:     | 2790         |
| Engine HP: | 93           |
| Condition: | Used         |
| Location:  | Christchurch |
| PTO HP:    | 75           |

| Туре:           | Tractor             |
|-----------------|---------------------|
| PTO Speeds:     | 540/540E            |
| Front Axle:     | Fixed               |
| Transmission:   | 24/12 PowerReverser |
| Road Speed:     | 30 km/h             |
| Hydraulic Flow: | 94 L/min            |
| Rear SCVs:      | 3                   |
| Front Tyres:    | 9.5-16              |
|                 |                     |