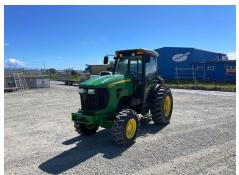

## **SPECIFICATION SHEET**

John Deere 5093EN

\$45,000.00 +GST

**SKU:**208935

## **Specifications**

| •          |              |
|------------|--------------|
| Year:      | 2015         |
| Make:      | John Deere   |
| Model:     | 5093EN       |
| Hours:     | 2790         |
| Engine HP: | 93           |
| Condition: | Used         |
| Location:  | Christchurch |
| PTO HP:    | 75           |

| Туре:           | Tractor             |
|-----------------|---------------------|
| PTO Speeds:     | 540/540E            |
| Front Axle:     | Fixed               |
| Transmission:   | 24/12 PowerReverser |
| Road Speed:     | 30 km/h             |
| Hydraulic Flow: | 94 L/min            |
| Rear SCVs:      | 3                   |
| Front Tyres:    | 9.5-16              |
|                 |                     |