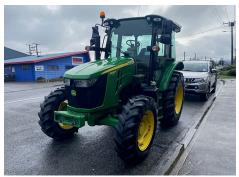

## **SPECIFICATION SHEET**

John Deere 5090R

\$69,000.00 +GST

SKU:208792

Big 117 L/min PFC hydraulic pump.

CommandQuad 16 Speed Transmission, One previous owner.

For more information, contact Josh Wilson on 027 324 0822.

## **Specifications**

| Year:      | 2017       |
|------------|------------|
| Make:      | John Deere |
| Model:     | 5090R      |
| Hours:     | 5065       |
| Engine HP: | 90         |
| Condition: | Used       |
| PTO HP:    | 80         |
| Location:  | Blenheim   |

| Туре:           | Tractor       |
|-----------------|---------------|
| PTO Speeds:     | 540/540E/1000 |
| Road Speed:     | 40 km/h       |
| Hydraulic Flow: | 100 L/min     |
| Rear SCVs:      | 3             |
| Front Tyres:    | 320/85/R24    |
| Rear Tyres:     | 420/85/R36    |
| Transmission:   | CommandQuad   |