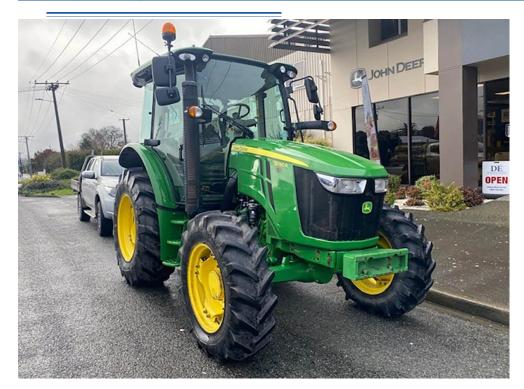

## **SPECIFICATION SHEET**

John Deere 5090R

\$69,000.00 +GST

SKU:208792

Big 117 L/min PFC hydraulic pump.

CommandQuad 16 Speed Transmission, One previous owner.

For more information, contact Josh Wilson on 027 324 0822.

## **Specifications**

| Year:      | 2017       |
|------------|------------|
| Make:      | John Deere |
| Model:     | 5090R      |
| Hours:     | 5065       |
| Engine HP: | 90         |
| Condition: | Used       |
| PTO HP:    | 80         |
| Location:  | Blenheim   |

| Туре:           | Tractor       |
|-----------------|---------------|
| PTO Speeds:     | 540/540E/1000 |
| Road Speed:     | 40 km/h       |
| Hydraulic Flow: | 100 L/min     |
| Rear SCVs:      | 3             |
| Front Tyres:    | 320/85/R24    |
| Rear Tyres:     | 420/85/R36    |
| Transmission:   | CommandQuad   |