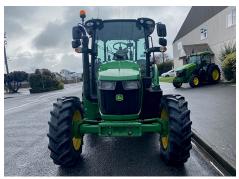

## **SPECIFICATION SHEET**

John Deere 5090R

\$69,000.00 +GST

SKU:208792

Big 117 L/min PFC hydraulic pump.

CommandQuad 16 Speed Transmission, One previous owner.

For more information, contact Josh Wilson on 027 324 0822.

## **Specifications**

| Year:      | 2017       |
|------------|------------|
| Make:      | John Deere |
| Model:     | 5090R      |
| Hours:     | 5065       |
| Engine HP: | 90         |
| Condition: | Used       |
| PTO HP:    | 80         |
| Location:  | Blenheim   |

| Туре:           | Tractor       |
|-----------------|---------------|
| PTO Speeds:     | 540/540E/1000 |
| Road Speed:     | 40 km/h       |
| Hydraulic Flow: | 100 L/min     |
| Rear SCVs:      | 3             |
| Front Tyres:    | 320/85/R24    |
| Rear Tyres:     | 420/85/R36    |
| Transmission:   | CommandQuad   |