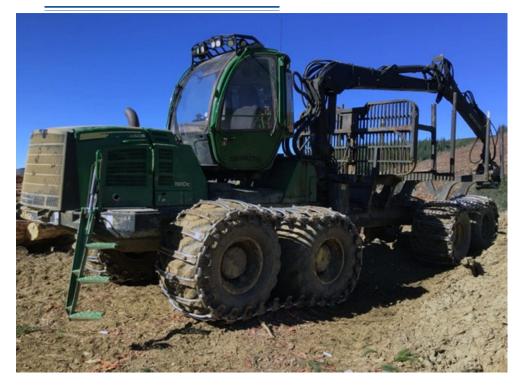

## John Deere 1910E

240000.00 +GST SKU:207835

John Deere 1910E Forwarder

Tidy condition for age. Comes with Tier 2 engine, 2 Speed Hydrostatic Transmission, CF873-7 3M boom, Hultdins super grip grapple (new rotator in grapple), adjustable bunk and rear drawbar.

## **Specifications**

| Year:      | 2014       | Location:     | Christchurch |
|------------|------------|---------------|--------------|
| Make:      | John Deere | Туре:         | Forestry     |
| Model:     | 1910E      | Transmission: | Hydrostatic  |
| Hours:     | 12200      | Front Tyres:  | 750/55x26.5  |
| Engine HP: | 249        | Rear Tyres:   | 750/55x26.5  |
| Condition: | Used       |               |              |