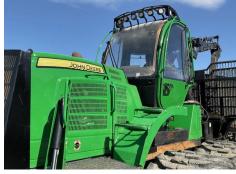

## John Deere 1910E Forwarder

Tidy condition John Deere 1910E, 9.0L tier 2 engine, rotating and levelling cab, 8 wheeled forwarder with fixed bunk and grapple crane, CF873 crane, Hultdins super grip grapple, band tracks, hydrostatic transmission - mechanical 2 speed.

#### Specifications

| Location: | Oamaru          | Year:      | 2017  |
|-----------|-----------------|------------|-------|
| Make:     | John Deere      | Hours:     | 13433 |
| Model:    | 1910E Forwarder | Engine HP: | 249   |
| Туре:     | Forestry        | Condition: | Used  |