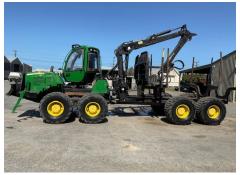

## John Deere 1910E Forwarder

Tidy condition John Deere 1910E, 9.0L tier 2 engine, rotating and levelling cab, 8 wheeled forwarder with fixed bunk and grapple crane, CF873 crane, Hultdins super grip grapple, band tracks, hydrostatic transmission - mechanical 2 speed.

#### Specifications

| Location: | Oamaru          | Year:      | 2017  |
|-----------|-----------------|------------|-------|
| Make:     | John Deere      | Hours:     | 13433 |
| Model:    | 1910E Forwarder | Engine HP: | 249   |
| Туре:     | Forestry        | Condition: | Used  |