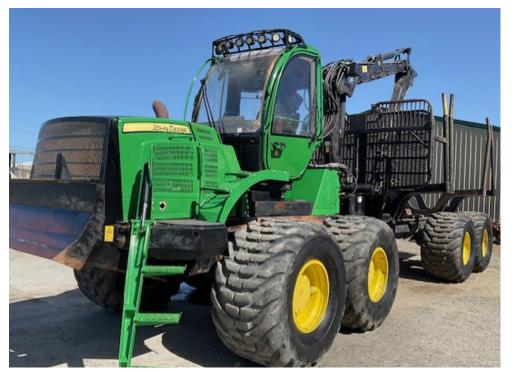

## John Deere 1910E Forwarder

Tidy condition John Deere 1910E, 9.0L tier 2 engine, rotating and levelling cab, 8 wheeled forwarder with fixed bunk and grapple crane, CF873 crane, Hultdins super grip grapple, band tracks, hydrostatic transmission - mechanical 2 speed.

#### Specifications

| Location: | Oamaru          | Year:      | 2017  |
|-----------|-----------------|------------|-------|
| Make:     | John Deere      | Hours:     | 13433 |
| Model:    | 1910E Forwarder | Engine HP: | 249   |
| Туре:     | Forestry        | Condition: | Used  |