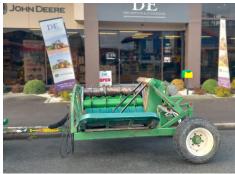

## **Hustler Chainless 4000**

Hustler feed out wagon.

Good used bale feeder that still has plenty of life left in it.

Will be fully workshop checked and ready to go.

For more information, contact Steve Loffhagen on 021 479 388.

## **Specifications**

| Year:  | 2010           | Condition: | Used        |
|--------|----------------|------------|-------------|
| Make:  | Hustler        | Location:  | Blenheim    |
| Model: | Chainless 4000 | Туре:      | Feeding Out |