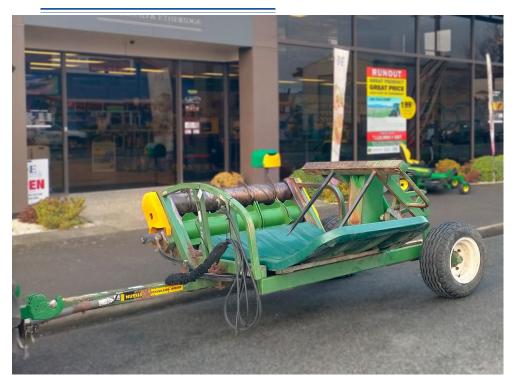

## **Hustler Chainless 4000**

Hustler feed out wagon.

Good used bale feeder that still has plenty of life left in it.

Will be fully workshop checked and ready to go.

For more information, contact Steve Loffhagen on 021 479 388.

## **Specifications**

| Year:  | 2010           | Condition: | Used        |
|--------|----------------|------------|-------------|
| Make:  | Hustler        | Location:  | Blenheim    |
| Model: | Chainless 4000 | Туре:      | Feeding Out |