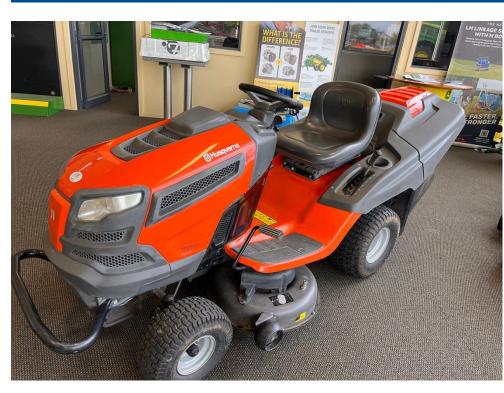

## Husqvarna TC238

Rear catcher/mulch mower Very goods condition with only 125 hours Recent service with new deck belt, spindles and Idler.

For more information, contact Graham Booth on 027 225 2332.

## . . . . .

\$5,130.43 +GST

SKU:209100

**Finance options available** to approved applicants. Conditions apply.

FR600V

## **Specifications**

| Year:  | 2015      | Condition: | Used          |
|--------|-----------|------------|---------------|
| Make:  | Husqvarna | Location:  | Ashburton     |
| Model: | TC238     | Туре:      | Ride-on Mower |
| Hours: | 125       |            |               |