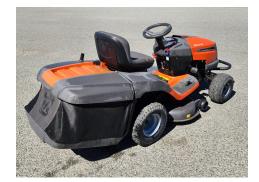

# Husqvarna CTH2138R

Husqvarna 2138R Catcher Mower with 38 inch cutting deck. A tidy, smaller catcher mower, ready for work.

For more information, contact Jeff on 027 2097 205.

\$4,521.74 +GST SKU:208475

### **Specifications**

| Location: | Oamaru        | Year:      | 2013 | D       |
|-----------|---------------|------------|------|---------|
| Make:     | Husqvarna     | Hours:     | 266  | ir<br>O |
| Model:    | CTH2138R      | Engine HP: | 20   | 1       |
| Туре:     | Ride-on Mower | Condition: | Used | 11<br>0 |