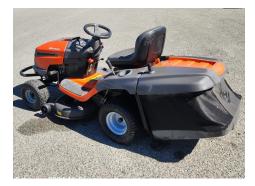

# Husqvarna CTH2138R

Husqvarna 2138R Catcher Mower with 38 inch cutting deck. A tidy, smaller catcher mower, ready for work.

For more information, contact Jeff on 027 2097 205.

\$4,521.74 +GST SKU:208475

### **Specifications**

| Location: | Oamaru        | Year:      | 2013 | D       |
|-----------|---------------|------------|------|---------|
| Make:     | Husqvarna     | Hours:     | 266  | ir<br>O |
| Model:    | CTH2138R      | Engine HP: | 20   | 1       |
| Туре:     | Ride-on Mower | Condition: | Used | 11<br>0 |