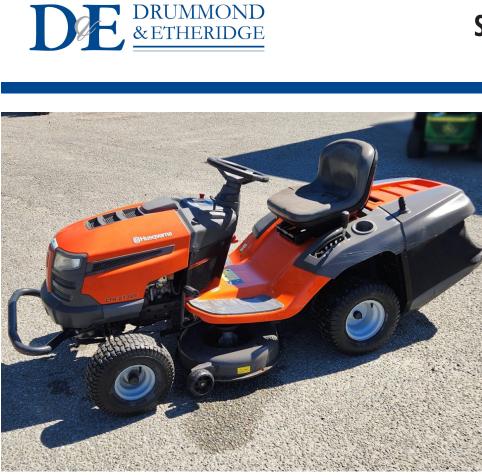

# Husqvarna CTH2138R

Husqvarna 2138R Catcher Mower with 38 inch cutting deck. A tidy, smaller catcher mower, ready for work.

For more information, contact Jeff on 027 2097 205.

\$4,521.74 +GST SKU:208475

### **Specifications**

| Location: | Oamaru        | Year:      | 2013 | D       |
|-----------|---------------|------------|------|---------|
| Make:     | Husqvarna     | Hours:     | 266  | ir<br>O |
| Model:    | CTH2138R      | Engine HP: | 20   | 1       |
| Туре:     | Ride-on Mower | Condition: | Used | 11<br>0 |