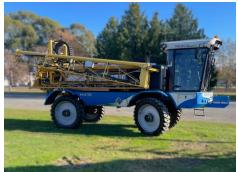

## **Househam Merlin M4-32**

Air Con, Diesel Fuel Type.

Boom Sections to convert back to 24m, Floatation Tyres 680/65 R26.5.

4000L Tank , 32m Boom, Trimble Guidance, Section Control, Height Sensors, and Hydraulic Wheel Width Adjustment.

## **Specifications**

| Year:      | 2015         | Туре:         | Self-Propelled Sprayers |
|------------|--------------|---------------|-------------------------|
| Make:      | Househam     | Transmission: | Hydrostatic             |
| Model:     | Merlin M4-32 | Road Speed:   | 50 km/h                 |
| Hours:     | 5800         | Cab / ROPS:   | Cab                     |
| Engine HP: | 235          | Front Tyres:  | 320/85 R38              |
| Condition: | Used         | Rear Tyres:   | 320/85 R38              |
| Location:  | Ashburton    |               |                         |