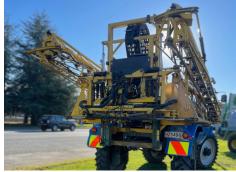

## **Househam Merlin M4-32**

Air Con, Diesel Fuel Type.

Boom Sections to convert back to 24m, Floatation Tyres 680/65 R26.5.

4000L Tank , 32m Boom, Trimble Guidance, Section Control, Height Sensors, and Hydraulic Wheel Width Adjustment.

## **Specifications**

| Year:      | 2015         | Туре:         | Self-Propelled Sprayers |
|------------|--------------|---------------|-------------------------|
| Make:      | Househam     | Transmission: | Hydrostatic             |
| Model:     | Merlin M4-32 | Road Speed:   | 50 km/h                 |
| Hours:     | 5800         | Cab / ROPS:   | Cab                     |
| Engine HP: | 235          | Front Tyres:  | 320/85 R38              |
| Condition: | Used         | Rear Tyres:   | 320/85 R38              |
| Location:  | Ashburton    |               |                         |