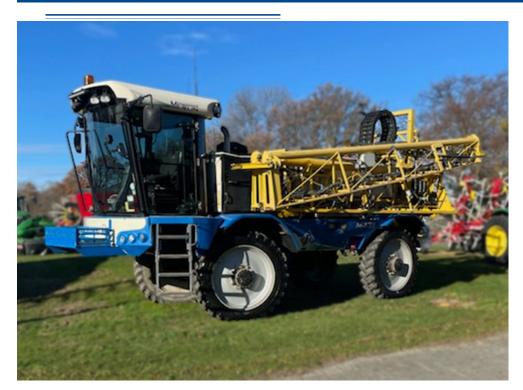

## **Househam Merlin M4-32**

Air Con, Diesel Fuel Type.

Boom Sections to convert back to 24m, Floatation Tyres 680/65 R26.5.

4000L Tank , 32m Boom, Trimble Guidance, Section Control, Height Sensors, and Hydraulic Wheel Width Adjustment.

## **Specifications**

| Year:      | 2015         | Туре:         | Self-Propelled Sprayers |
|------------|--------------|---------------|-------------------------|
| Make:      | Househam     | Transmission: | Hydrostatic             |
| Model:     | Merlin M4-32 | Road Speed:   | 50 km/h                 |
| Hours:     | 5800         | Cab / ROPS:   | Cab                     |
| Engine HP: | 235          | Front Tyres:  | 320/85 R38              |
| Condition: | Used         | Rear Tyres:   | 320/85 R38              |
| Location:  | Ashburton    |               |                         |