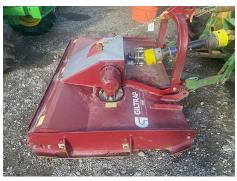

## Giltrap TOP 1700RD

5000.00 +GST SKU:209075

1.7m cut width. Solid topping mower still in good condition with plenty of life left to go yet! Majority of previous life spent on privately owned 5ha vineyard.

## **Specifications**

| Year:  | 2015       | Condition: | Used                    |
|--------|------------|------------|-------------------------|
| Make:  | Giltrap    | Location:  | Blenheim                |
| Model: | TOP 1700RD | Туре:      | Implement or Attachment |