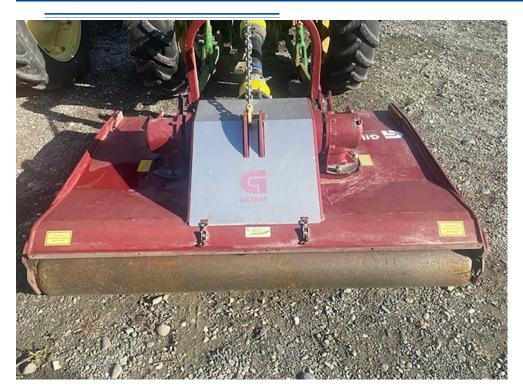

## Giltrap TOP 1700RD

5000.00 +GST SKU:209075

1.7m cut width. Solid topping mower still in good condition with plenty of life left to go yet! Majority of previous life spent on privately owned 5ha vineyard.

## **Specifications**

| Year:  | 2015       | Condition: | Used                    |
|--------|------------|------------|-------------------------|
| Make:  | Giltrap    | Location:  | Blenheim                |
| Model: | TOP 1700RD | Туре:      | Implement or Attachment |