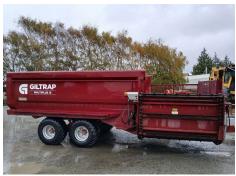

## **SPECIFICATION SHEET**

**Giltrap Multiplus 13** 

**\$40,000.00** +GST

SKU:209162

Multi feeder capable of feeding, silage, baleage, hay, fodder beet and other crops. 13 cubic meter capacity.

Heavy duty tandem (non braked). Remote greasing points for easy maintenance. Tilting elevator for feed into troughs.

No scales, hydraulic elevator, Hardox tub body, string box, LED lights

 $\square$ Wagon in Good condition for its age

□Workshop serviced and ready to go

□Viewing Welcome

☐Finance options available if required

## Specifications

Year: 2017

Make: Giltrap

Model: Multiplus 13

Front Tyres: 400/60 R15.5

Finance options available to approved applicants.

Conditions apply.

Condition: Used