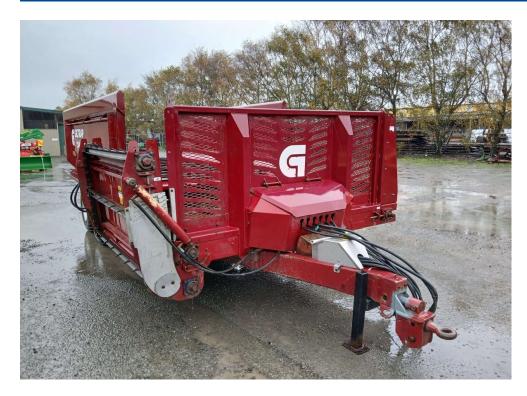

## **SPECIFICATION SHEET**

**Giltrap Multiplus 13** 

**\$40,000.00** +GST

SKU:209162

Multi feeder capable of feeding, silage, baleage, hay, fodder beet and other crops. 13 cubic meter capacity.

Heavy duty tandem (non braked). Remote greasing points for easy maintenance. Tilting elevator for feed into troughs.

No scales, hydraulic elevator, Hardox tub body, string box, LED lights

 $\square$ Wagon in Good condition for its age

□Workshop serviced and ready to go

□Viewing Welcome

☐Finance options available if required

## Specifications

Year: 2017

Make: Giltrap

Model: Multiplus 13

Front Tyres: 400/60 R15.5

Finance options available to approved applicants.

Conditions apply.

Condition: Used