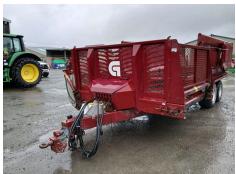

## **SPECIFICATION SHEET**

**Giltrap Multiplus 13** 

**\$40,000.00** +GST

SKU:209162

Multi feeder capable of feeding, silage, baleage, hay, fodder beet and other crops. 13 cubic meter capacity.

Heavy duty tandem (non braked). Remote greasing points for easy maintenance. Tilting elevator for feed into troughs.

No scales, hydraulic elevator, Hardox tub body, string box, LED lights

 $\square$ Wagon in Good condition for its age

□Workshop serviced and ready to go

□Viewing Welcome

☐Finance options available if required

## Specifications

Year: 2017

Make: Giltrap

Model: Multiplus 13

Front Tyres: 400/60 R15.5

Finance options available to approved applicants.

Conditions apply.

Condition: Used