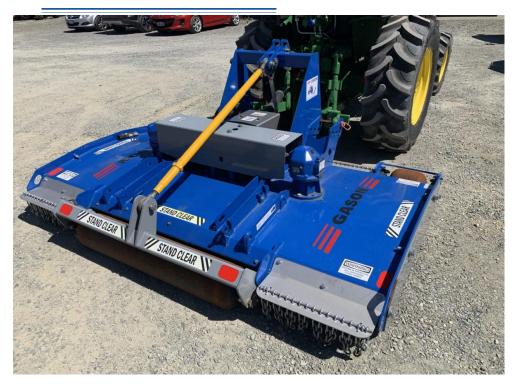

## Gason 2400 Mower

17950.00 +GST

**SKU:**116995

Ex demo Gason twin rotor Orchard mower. Very heavy duty, strong built mower, 2.4m width.

Features:

- 2.34m cutting width
- Easy clean, 6mm folded deck

- Comer 3-gearbox driveline of 100HP centre power divider and 2 Power matched satellite rotor head gearboxes incorporating torsion rubber couplings

- Front and rear safety debris chains

- Removable sides for side discharge (both sides) under vine or mulching of pruning's and rear discharge

Ear more information contact Matt Knight on 027 200 0/02

## **Specifications**

| Location: | Nelson                          | Make:      | Gason     |
|-----------|---------------------------------|------------|-----------|
| Year:     | 2019                            | Model:     | RP2R 2400 |
| Туре:     | Twin Rotor Rapier Orchard Mower | Condition: | New       |