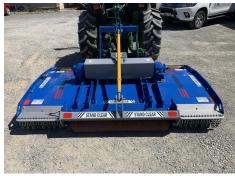

## Gason 2400 Mower

17950.00 +GST

**SKU:**116995

Ex demo Gason twin rotor Orchard mower. Very heavy duty, strong built mower, 2.4m width.

Features:

- 2.34m cutting width
- Easy clean, 6mm folded deck

- Comer 3-gearbox driveline of 100HP centre power divider and 2 Power matched satellite rotor head gearboxes incorporating torsion rubber couplings

- Front and rear safety debris chains

- Removable sides for side discharge (both sides) under vine or mulching of pruning's and rear discharge

Ear more information contact Matt Knight on 027 200 0/02

## **Specifications**

| Location: | Nelson                          | Make:      | Gason     |
|-----------|---------------------------------|------------|-----------|
| Year:     | 2019                            | Model:     | RP2R 2400 |
| Туре:     | Twin Rotor Rapier Orchard Mower | Condition: | New       |