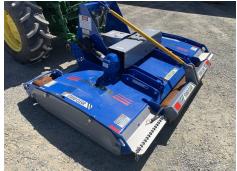

## Gason 2400 Mower

17950.00 +GST

**SKU:**116995

Ex demo Gason twin rotor Orchard mower. Very heavy duty, strong built mower, 2.4m width.

Features:

- 2.34m cutting width
- Easy clean, 6mm folded deck

- Comer 3-gearbox driveline of 100HP centre power divider and 2 Power matched satellite rotor head gearboxes incorporating torsion rubber couplings

- Front and rear safety debris chains

- Removable sides for side discharge (both sides) under vine or mulching of pruning's and rear discharge

Ear more information contact Matt Knight on 027 200 0/02

## **Specifications**

| Location: | Nelson                          | Make:      | Gason     |
|-----------|---------------------------------|------------|-----------|
| Year:     | 2019                            | Model:     | RP2R 2400 |
| Туре:     | Twin Rotor Rapier Orchard Mower | Condition: | New       |