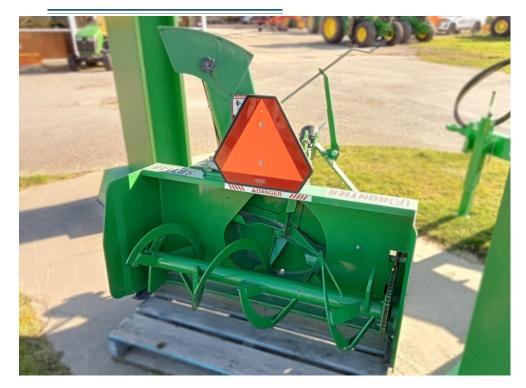

## **Frontier Snowblower**

3585.00 +GST

SKU:193301

Frontier SB1148 3 Point Snowblower

Rear mounted, PTO driven snowblower, built to tackle tough winter conditions.

Cost-effective winter cleanup package when combined with a compact or small utility tractor.

Manual chute rotation which can be conveniently adjusted from the operators station.

Shearbolt auger and PTO overload protection.

Marking height - 62 5cm