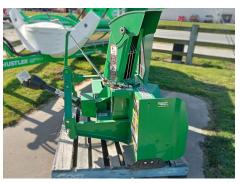

## **Frontier Snowblower**

3585.00 +GST

SKU:193301

Frontier SB1148 3 Point Snowblower

Rear mounted, PTO driven snowblower, built to tackle tough winter conditions.

Cost-effective winter cleanup package when combined with a compact or small utility tractor.

Manual chute rotation which can be conveniently adjusted from the operators station.

Shearbolt auger and PTO overload protection.

Marking height - 62 5cm