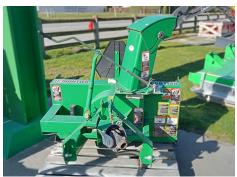

## **Frontier Snowblower**

3585.00 +GST

SKU:193301

Frontier SB1148 3 Point Snowblower

Rear mounted, PTO driven snowblower, built to tackle tough winter conditions.

Cost-effective winter cleanup package when combined with a compact or small utility tractor.

Manual chute rotation which can be conveniently adjusted from the operators station.

Shearbolt auger and PTO overload protection.

Marking height - 62 5cm