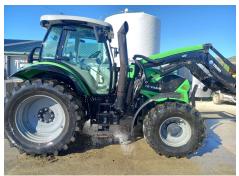

## **SPECIFICATION SHEET**

**Deutz 6135G Vista** 

\$59,000.00 +GST

SKU:209098

□Nice, tidy, late model tractor □6 cylinder □Due into stock in June

For more information, contact Jonathan Bruce on 027 436 5366.

## **Specifications**

| •          |             |
|------------|-------------|
| Year:      | 2019        |
| Make:      | Deutz       |
| Model:     | 6135G Vista |
| Hours:     | 5500        |
| Engine HP: | 131         |
| Condition: | Used        |
| Location:  | Timaru      |
|            |             |

| Front Axle:   | MFWD               |
|---------------|--------------------|
| Туре:         | Tractor            |
| Transmission: | 30/15 - 40km       |
| Rear SCVs:    | 3                  |
| Rear Tyres:   | 600/65 R38         |
| Front Tyres:  | 540/65 R24         |
| Loader:       | Trima Q5S + bucket |