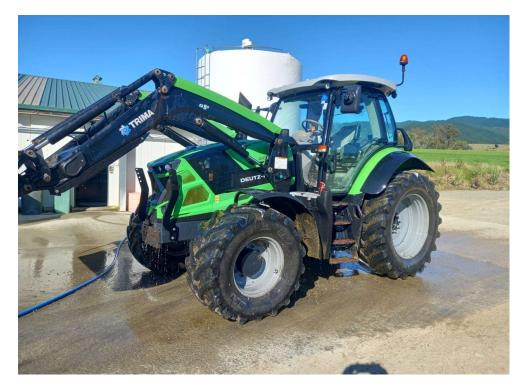

## **SPECIFICATION SHEET**

**Deutz 6135G Vista** 

\$59,000.00 +GST

SKU:209098

□Nice, tidy, late model tractor □6 cylinder □Due into stock in June

For more information, contact Jonathan Bruce on 027 436 5366.

## **Specifications**

| •          |             |
|------------|-------------|
| Year:      | 2019        |
| Make:      | Deutz       |
| Model:     | 6135G Vista |
| Hours:     | 5500        |
| Engine HP: | 131         |
| Condition: | Used        |
| Location:  | Timaru      |
|            |             |

| Front Axle:   | MFWD               |
|---------------|--------------------|
| Туре:         | Tractor            |
| Transmission: | 30/15 - 40km       |
| Rear SCVs:    | 3                  |
| Rear Tyres:   | 600/65 R38         |
| Front Tyres:  | 540/65 R24         |
| Loader:       | Trima Q5S + bucket |