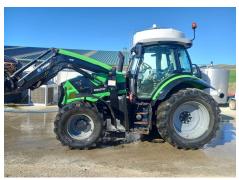

## **SPECIFICATION SHEET**

**Deutz 6135G Vista** 

\$59,000.00 +GST

SKU:209098

□Nice, tidy, late model tractor □6 cylinder □Due into stock in June

For more information, contact Jonathan Bruce on 027 436 5366.

## **Specifications**

| •          |             |
|------------|-------------|
| Year:      | 2019        |
| Make:      | Deutz       |
| Model:     | 6135G Vista |
| Hours:     | 5500        |
| Engine HP: | 131         |
| Condition: | Used        |
| Location:  | Timaru      |
|            |             |

| Front Axle:   | MFWD               |
|---------------|--------------------|
| Туре:         | Tractor            |
| Transmission: | 30/15 - 40km       |
| Rear SCVs:    | 3                  |
| Rear Tyres:   | 600/65 R38         |
| Front Tyres:  | 540/65 R24         |
| Loader:       | Trima Q5S + bucket |