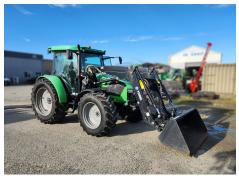

## **Deutz 5110C Vista**

Great condition Deutz 5110C with Trima self-leveling loader with Suspension.

Only 1465 hours on the clock, Hydraulic trailer brakes, 3 x Rear hydraulic selective control valves, 30 Speed transmission with Stop / Go function and Wet Clutch. 4WD, Great tyre tread, perfect for the farm or Yard - New hydraulic pumps added.

## **Specifications**

| Location: | Oamaru      |
|-----------|-------------|
| Make:     | Deutz       |
| Model:    | 5110C Vista |
| Type:     | Tractor     |
| Year:     | 2015        |
| Hours:    | 1474        |

| Loader:       | Trima X56 & Bucket |
|---------------|--------------------|
| Engine HP:    | 110                |
| Rear SCVs:    | 3 E-SCV's          |
| Condition:    | Used               |
| Transmission: | 30 Speed           |
|               |                    |