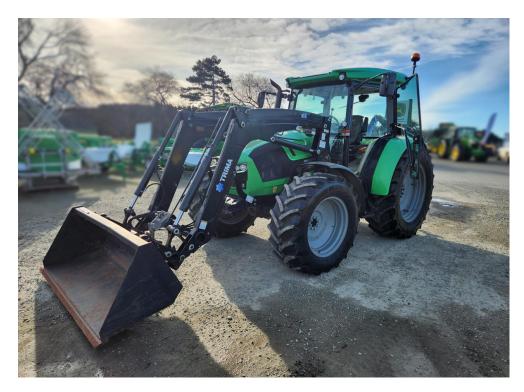

## **Deutz 5110C Vista**

Great condition Deutz 5110C with Trima self-leveling loader with Suspension.

Only 1465 hours on the clock, Hydraulic trailer brakes, 3 x Rear hydraulic selective control valves, 30 Speed transmission with Stop / Go function and Wet Clutch. 4WD, Great tyre tread, perfect for the farm or Yard - New hydraulic pumps added.

## **Specifications**

| Location: | Oamaru      |
|-----------|-------------|
| Make:     | Deutz       |
| Model:    | 5110C Vista |
| Type:     | Tractor     |
| Year:     | 2015        |
| Hours:    | 1474        |

| Loader:       | Trima X56 & Bucket |
|---------------|--------------------|
| Engine HP:    | 110                |
| Rear SCVs:    | 3 E-SCV's          |
| Condition:    | Used               |
| Transmission: | 30 Speed           |
|               |                    |