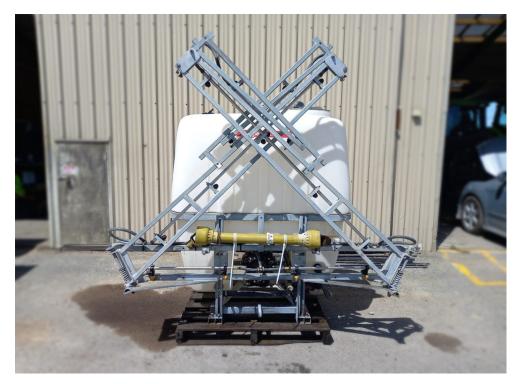

## **Croplands Sprayer 800Lt**

Croplands 800 Litre tank with separate freshwater tank, 8 metre boom, 76l/m pump. Electric on off control. In excellent condition.

For more information, contact Dave on 027 434 7198.