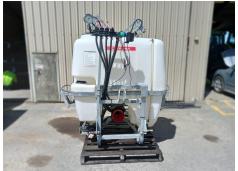

## **Croplands Sprayer 800Lt**

Croplands 800 Litre tank with separate freshwater tank, 8 metre boom, 76l/m pump. Electric on off control. In excellent condition.

For more information, contact Dave on 027 434 7198.