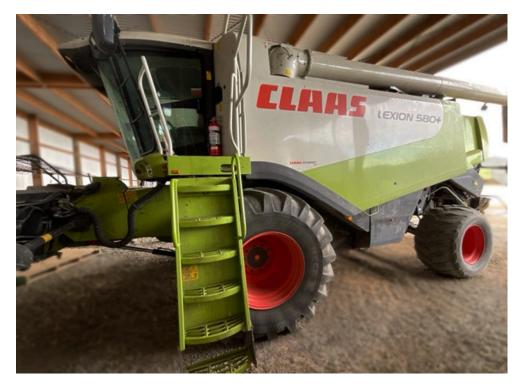

## **Claas Lexion 580+ Hybrid**

170000.00 +GST

SKU:208889

One previous owner. 2380 Mill Hours / 3627 Engine Hours. Air Con. Diesel Fuel Type. 3 Range Hydrostatic Transmission.

30FT C900 Auto Contour Rigid Front With Trailer.

Conventional Drum with Twin Rotor Seperation, Straw Chopper, Charf Spreader, Wide Body, Yeild Mapping and Moisture Sensors, 3d Sieves, and Feeder House Reverser.

Very tidy and well-maintained combine which is always under cover.

## **Specifications**

| Year:      | 2007               |
|------------|--------------------|
| Make:      | Claas              |
| Model:     | Lexion 580+ Hybrid |
| Hours:     | 3627               |
| Engine HP: | 509                |
| Condition: | Used               |

| Location:     | Ashburton         |
|---------------|-------------------|
| Туре:         | Combine Harvester |
| Transmission: | Hydrostatic       |
| Front Tyres:  | 800/65 R32        |
| Rear Tyres:   | 600/55 R26.5      |