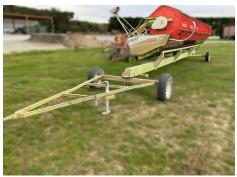

## **Claas Lexion 580+ Hybrid**

170000.00 +GST

SKU:208889

One previous owner. 2380 Mill Hours / 3627 Engine Hours. Air Con. Diesel Fuel Type. 3 Range Hydrostatic Transmission.

30FT C900 Auto Contour Rigid Front With Trailer.