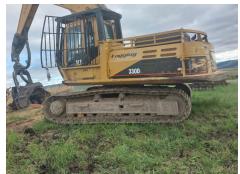

## Caterpillar 330D

Caterpillar 330D with Waratah 625C

Tidy excavator, ready for work. Fitted with a Waratah 625c harvester.

2 x 280 litres/min hydraulic pumps Transmission.

SATCO forestry guarding package.

## **Specifications**

| Year:   | 2009         | Engine HP:    | 270          |
|---------|--------------|---------------|--------------|
| Loader: | Waratah 625c | Condition:    | Used         |
| Make:   | Caterpillar  | Location:     | Invercargill |
| Model:  | 330D         | Transmission: | Hydrostatic  |
| Hours:  | 20391        | Туре:         | Forestry     |