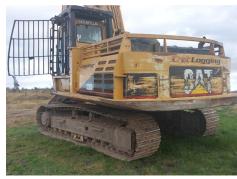

## Caterpillar 330D

Caterpillar 330D with Waratah 625C

Tidy excavator, ready for work. Fitted with a Waratah 625c harvester.

2 x 280 litres/min hydraulic pumps Transmission.

SATCO forestry guarding package.

## **Specifications**

| Year:   | 2009         | Engine HP:    | 270          |
|---------|--------------|---------------|--------------|
| Loader: | Waratah 625c | Condition:    | Used         |
| Make:   | Caterpillar  | Location:     | Invercargill |
| Model:  | 330D         | Transmission: | Hydrostatic  |
| Hours:  | 20391        | Туре:         | Forestry     |