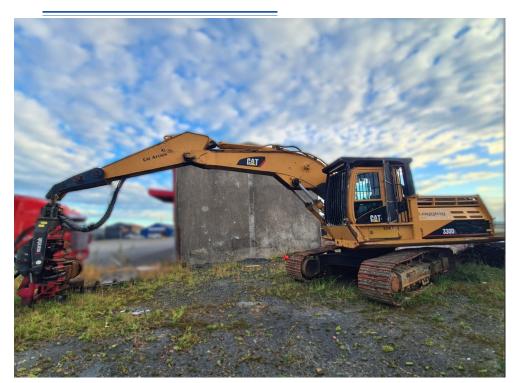

## Caterpillar 330D

Caterpillar 330D with Waratah 625C

Tidy excavator, ready for work. Fitted with a Waratah 625c harvester.

2 x 280 litres/min hydraulic pumps Transmission.

SATCO forestry guarding package.

## **Specifications**

| Year:   | 2009         | Engine HP:    | 270          |
|---------|--------------|---------------|--------------|
| Loader: | Waratah 625c | Condition:    | Used         |
| Make:   | Caterpillar  | Location:     | Invercargill |
| Model:  | 330D         | Transmission: | Hydrostatic  |
| Hours:  | 20391        | Туре:         | Forestry     |