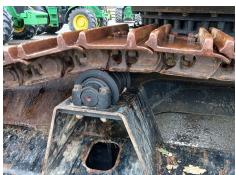

## **SPECIFICATION SHEET**

Caterpillar 330D 2L

275000.00 +GST

SKU:208675

Tidy machine and available for viewing at Oamaru yard.

New rollers and idlers in the undercarriage. Fitted with Waratah HTH624C harvesting head. 2x 280 L/min Hydraulic Pumps Transmission.