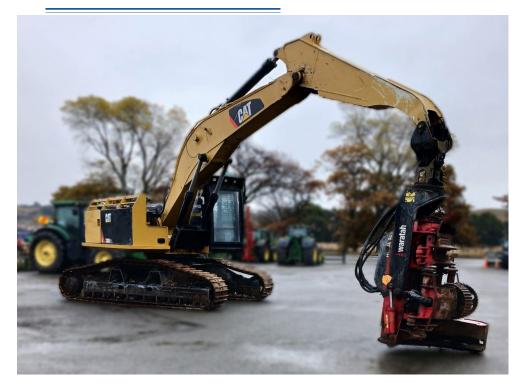

## **SPECIFICATION SHEET**

Caterpillar 330D 2L

275000.00 +GST

SKU:208675

Tidy machine and available for viewing at Oamaru yard.

New rollers and idlers in the undercarriage. Fitted with Waratah HTH624C harvesting head. 2x 280 L/min Hydraulic Pumps Transmission.

360 deg continuous rotation. TimberRite Optimisation computer system. Log marking paint system. 3/4 auto tension mainsaw.

For more information, contact Lochin Smith on 027 204 7623.