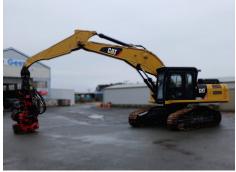

## **SPECIFICATION SHEET**

Caterpillar 330D 2L

275000.00 +GST

SKU:208675

Tidy machine and available for viewing at Oamaru yard.

New rollers and idlers in the undercarriage. Fitted with Waratah HTH624C harvesting head. 2x 280 L/min Hydraulic Pumps Transmission.

360 deg continuous rotation. TimberRite Optimisation computer system. Log marking paint system. 3/4 auto tension mainsaw.

For more information, contact Lochin Smith on 027 204 7623.