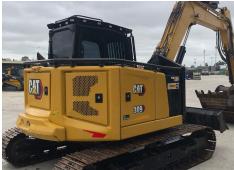

## Caterpillar 309 CR

Hydraulic Tilting Hitch, Wide bucket, GP Bucket, Hydraulic thumb, FOPs guarding, LED lighting package, Bush Guarding, Blade and Tinted Windows

Machine is in great condition and ready for work. Multiple auxiliary lines and case drain lines fitted to work with many attachments.

## Specifications

| Year:  | 2019        | Condition: | Used         |
|--------|-------------|------------|--------------|
| Make:  | Caterpillar | Location:  | Christchurch |
| Model: | 309 CR      | Туре:      | Construction |
| Hours: | 3598        |            |              |