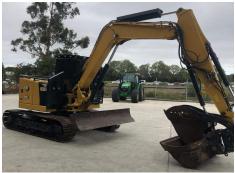

## Caterpillar 309 CR

Hydraulic Tilting Hitch, Wide bucket, GP Bucket, Hydraulic thumb, FOPs guarding, LED lighting package, Bush Guarding, Blade and Tinted Windows

Machine is in great condition and ready for work. Multiple auxiliary lines and case drain lines fitted to work with many attachments.

## Specifications

| Year:  | 2019        | Condition: | Used         |
|--------|-------------|------------|--------------|
| Make:  | Caterpillar | Location:  | Christchurch |
| Model: | 309 CR      | Туре:      | Construction |
| Hours: | 3598        |            |              |