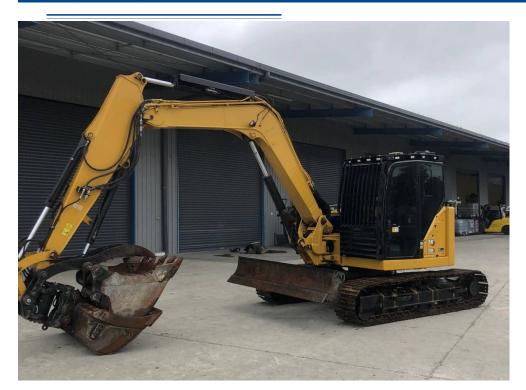

## Caterpillar 309 CR

Hydraulic Tilting Hitch, Wide bucket, GP Bucket, Hydraulic thumb, FOPs guarding, LED lighting package, Bush Guarding, Blade and Tinted Windows

Machine is in great condition and ready for work. Multiple auxiliary lines and case drain lines fitted to work with many attachments.

## Specifications

| Year:  | 2019        | Condition: | Used         |
|--------|-------------|------------|--------------|
| Make:  | Caterpillar | Location:  | Christchurch |
| Model: | 309 CR      | Туре:      | Construction |
| Hours: | 3598        |            |              |