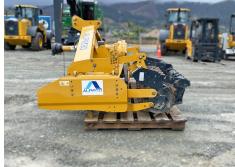

## **SPECIFICATION SHEET**

Alpego RMAX300

**SKU:**208720

20000.00 +GST

2017 Alpego RMAX 300, 3m extra heavy-duty Power Harrow with standard bolted tines and parallelogram-mounted rear roller with adjustable depth.

Very well looked after machine, features Twin-Force tapered roller bearings for extended life and higher working capacity.

For more information, contact Matt Knight on 027 200 0402.