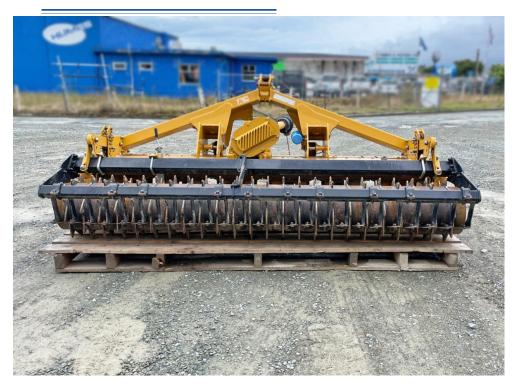

## **SPECIFICATION SHEET**

Alpego RMAX300

**SKU:**208720

20000.00 +GST

2017 Alpego RMAX 300, 3m extra heavy-duty Power Harrow with standard bolted tines and parallelogram-mounted rear roller with adjustable depth.

Very well looked after machine, features Twin-Force tapered roller bearings for extended life and higher working capacity.

For more information, contact Matt Knight on 027 200 0402.