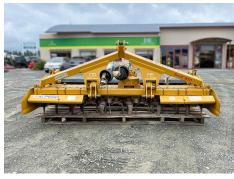

## **SPECIFICATION SHEET**

Alpego RMAX300

**SKU:**208720

20000.00 +GST

2017 Alpego RMAX 300, 3m extra heavy-duty Power Harrow with standard bolted tines and parallelogram-mounted rear roller with adjustable depth.

Very well looked after machine, features Twin-Force tapered roller bearings for extended life and higher working capacity.

For more information, contact Matt Knight on 027 200 0402.