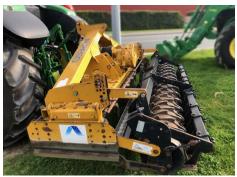

## Alpego RH 300

16000.00 +GST

SKU:208678

2014 Alpego RH-300 P Power Harrow. 3m width, Alpego's heaviest duty model, 320hp rated Gearbox, Quick-Change Tines, Packer Roller, Adjustable Levelling Bar.

Had a \$16,000 full reconditioning in 2020, giving you peace of mind as this harrow is running on fresh componentry. Has been serviced recently, ready for work.