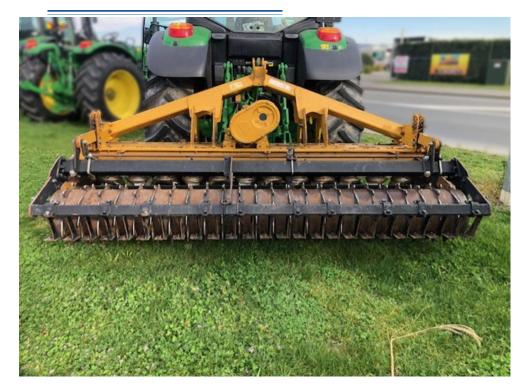

## Alpego RH 300

16000.00 +GST

SKU:208678

2014 Alpego RH-300 P Power Harrow. 3m width, Alpego's heaviest duty model, 320hp rated Gearbox, Quick-Change Tines, Packer Roller, Adjustable Levelling Bar.

Had a \$16,000 full reconditioning in 2020, giving you peace of mind as this harrow is running on fresh componentry. Has been serviced recently, ready for work.